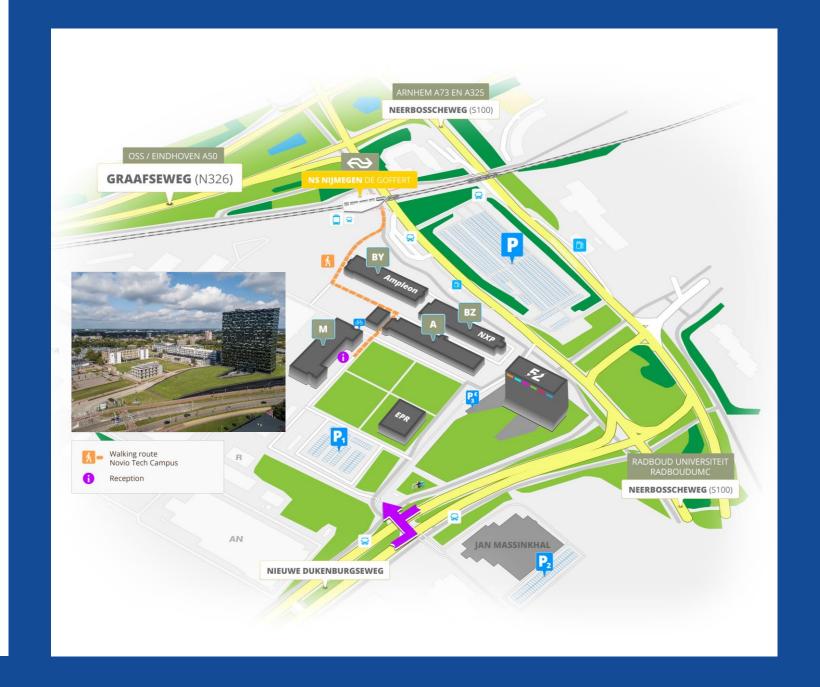

## **Directions to CITC**

## **Noviotech Campus Nijmegen**

- Building M
- Transistorweg 5T, Nijmegen

## **Navigation address**

Most navigation systems do not recognize the address above. Please use the address of Jan Massinkhal (opposite campus) instead:

Nieuwe Dukenburgseweg 5, Nijmegen

## **Parking and public transport**

| Parking P1 – free                                                                      | Parking P2 – free                                                           | Parking P3 – paid                                                     | Public transport                                                                           |
|----------------------------------------------------------------------------------------|-----------------------------------------------------------------------------|-----------------------------------------------------------------------|--------------------------------------------------------------------------------------------|
| At Noviotech Campus take a left.  If there is space available, drive up to the barrier | Opposite the Noviotech Campus<br>entrance you'll find the Jan<br>Massinkhal | At Noviotech Campus follow the sign Fifty Two Degrees.                | BUS From Nijmegen train and bus station take a bus to Nieuwe Dukenburgseweg                |
| Ring CITC at the post or at +31 (0) 85 48 35 600                                       | Ring the bell and tell them you are visiting Noviotech Campus               | On your right, you will find the entrance of a multi-storey car park. | Leave at bus stop 'Jan Massinkhal' which is located opposite the Noviotech Campus entrance |
| We will open the barrier                                                               | They will open the barrier                                                  |                                                                       | It is a 2-minute walk to building M                                                        |
| Note: number of spaces is limited!                                                     |                                                                             |                                                                       | <b>TRAIN</b> Travel to station Nijmegen Goffert                                            |
|                                                                                        |                                                                             |                                                                       | Follow the orange walking route as depicted on previous page                               |

Please note that the parking space marked 'P' on the previous page is no longer available due to construction work